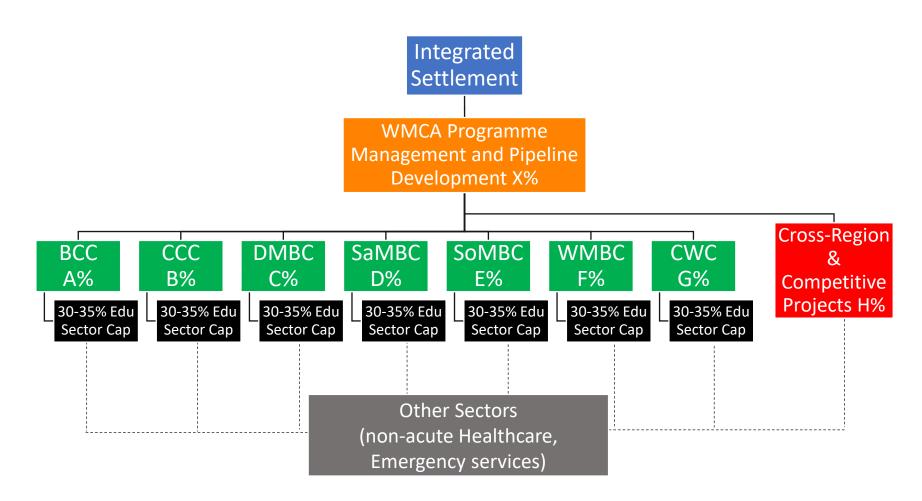

# Proposed Funding Structure (public)

- LA-collaboration primary route (pot A-G)
- Direct, competitive route available (pot H)