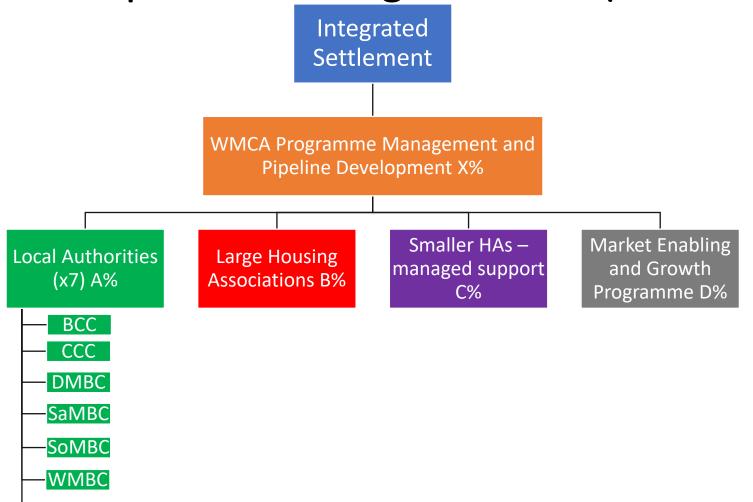

# Proposed Funding Structure (domestic)

CWC

 LAs will have nominal funding allocation based on fair share. Funding also to be allocated to large HAs. Pot made available for small HAs on a fair share basis.

**ENERGY**CAPITAL

West Midlands Combined Authority

- Established managed support service for RPs.
- Market enabling and innovation funding to be top sliced – aiming to build market capacity and activity

# Proposed Funding Structure (public)

- LA-collaboration primary route (pot A-G)
- Direct, competitive route available (pot H)