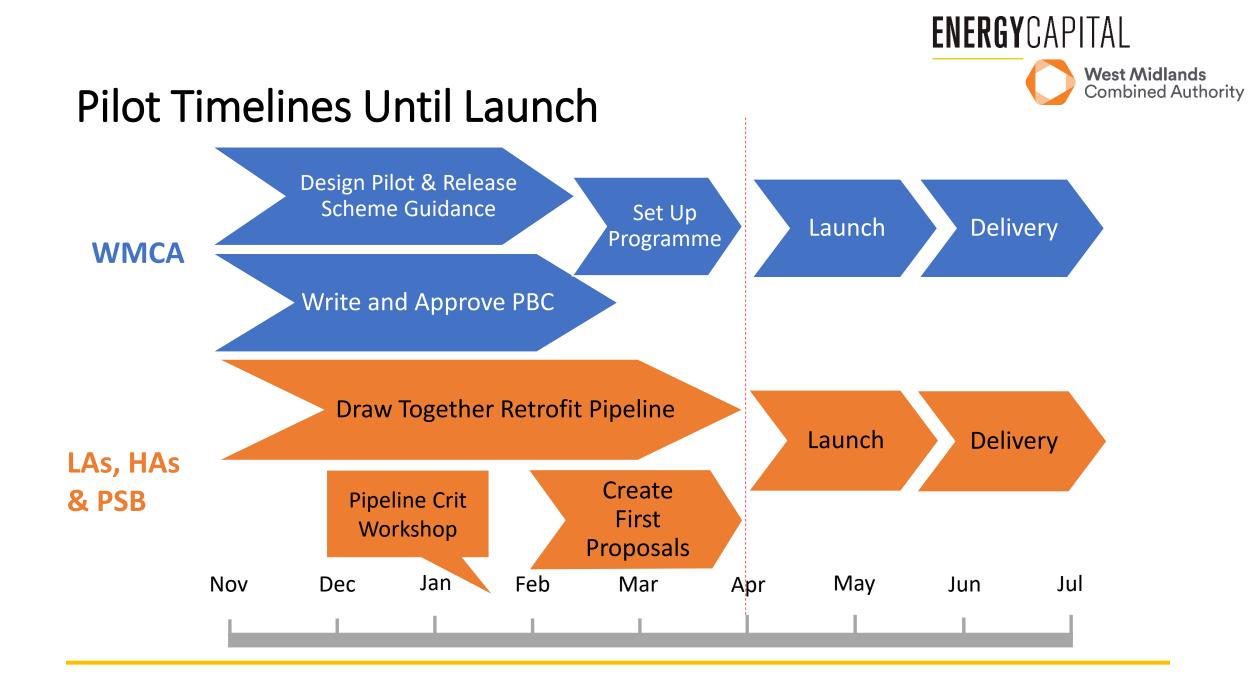

#### What Next?

- LA, HA and PSB to develop their pipelines (develop projects/programmes) ready for submitting to WMCA from April 2025. Ongoing discussions with LAs/HAs/PSBs taking place now on priorities and projects over next three years.
- WM HAs please complete funding allocation survey: <u>https://forms.office.com/e/c1pxCrz506</u>
- Get in touch with the team if you would like early visibility on your indicative allocation.
- WMCA to develop/sign-off:
  - Programme Business Case
  - Scheme guidance and associated documents
  - Negotiate outcomes framework and targets
- Check out our website: The Devolved Retrofit Pilot
- Seeking to engage suppliers using pipelines this year (March event). We expect LAs/HAs will already be speaking to supply chain and have existing partners.
- Events to Engage: <u>Energy Capital collab days</u>, webinars, supplier events, etc.—to be confirmed soon.
- Get in touch to sign up to events and send on your pipelines and projects: <u>Devolved.Retrofit@WMCA.org.uk</u>