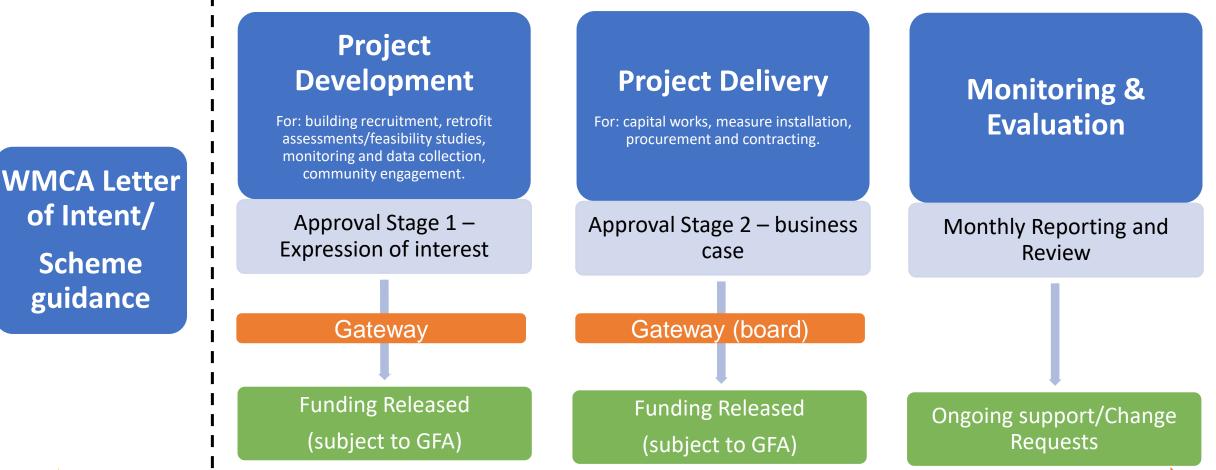

#### **Proposed Funding Drawdown Model**

- Organisations with a funding allocation to bring forward projects that meet fund requirements/outcomes
- Projects developed collaboratively through gateway process (go/no-go)
- Specific governance arrangements TBC, but likely through a monthly Programme Board (PBC being developed)