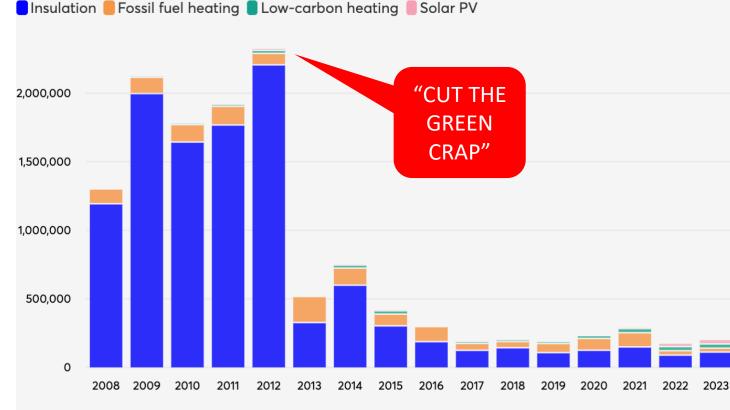

#### Heat and energy efficiency measures supported by UK Government schemes

Source: Household Energy Efficiency Statistics • Schemes include: CERT, CESP, Warm Front, RHPP, RHI, Green Deal, GHG, LAD, HUG, SHDF, GBIS, BUS and ECO.