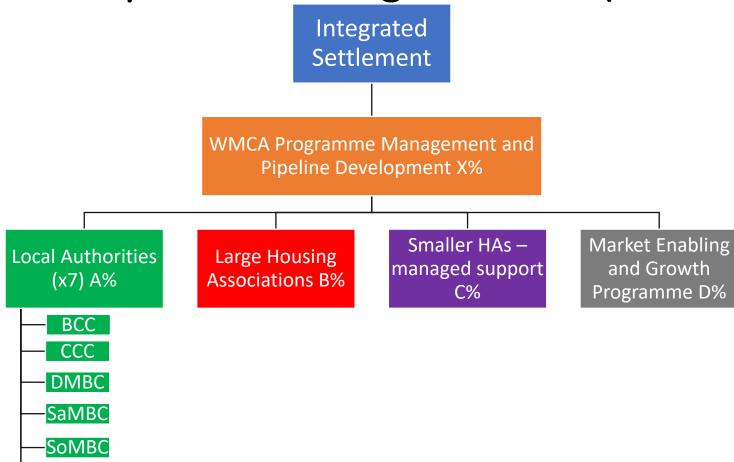

## Proposed Funding Drawdown Model

- Organisations with a funding allocation to bring forward projects that meet fund requirements/outcomes
- Projects developed collaboratively through gateway process (go/no-go)
- Specific governance arrangements TBC, but likely through a monthly Programme Board (PBC being developed)

## Proposed Funding Structure (domestic)

WMBC

CWC

**ENERGY**CAPITAL

West Midlands Combined Authority

- Looking at managed support for smaller RPs (<1,000 homes)
- Market enabling and innovation funding to be top sliced – aiming to build market capacity and activity