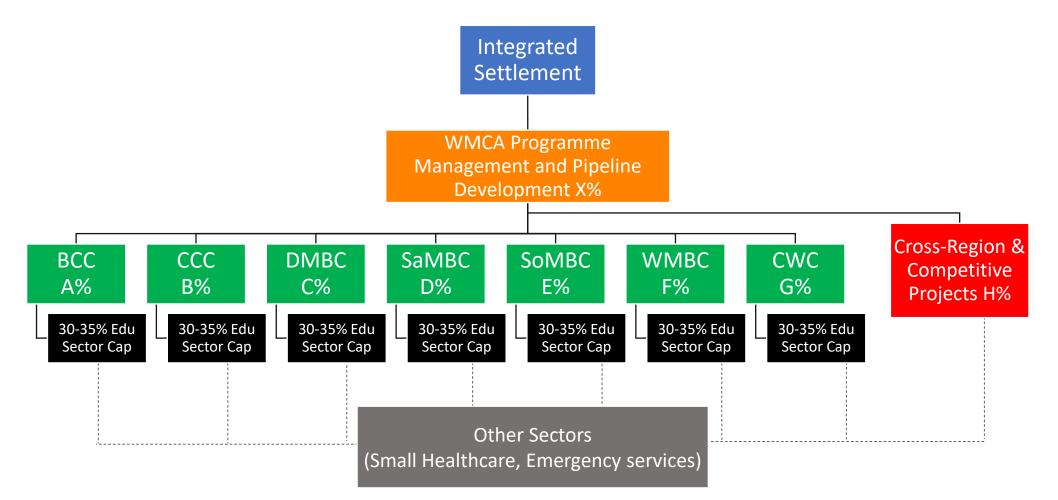

## Proposed Funding Structure (domestic)

WMBC

CWC

**ENERGY**CAPITAL

West Midlands Combined Authority

- Looking at managed support for smaller RPs (<1,000 homes)
- Market enabling and innovation funding to be top sliced – aiming to build market capacity and activity