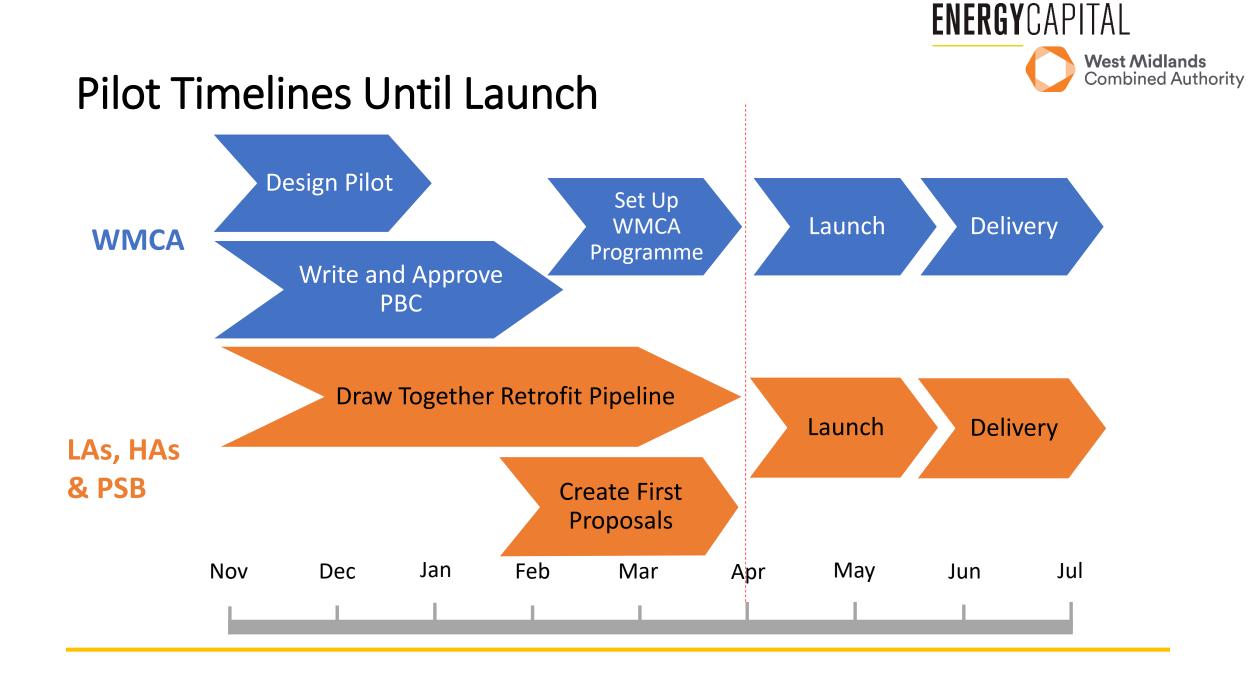

## Pilot Post Launch

- Monthly rolling windows for proposals from April
- Up to 12 months to draw down funding and three years to deliver projects
- Timings TBC