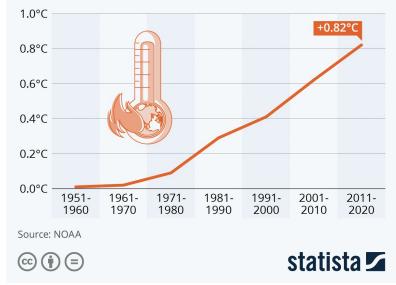

#### Each Decade Hotter Than the Last

Temperature changes each decade relative to the 20<sup>th</sup> century average (in degrees Celsius)

## **Temperatures rising**