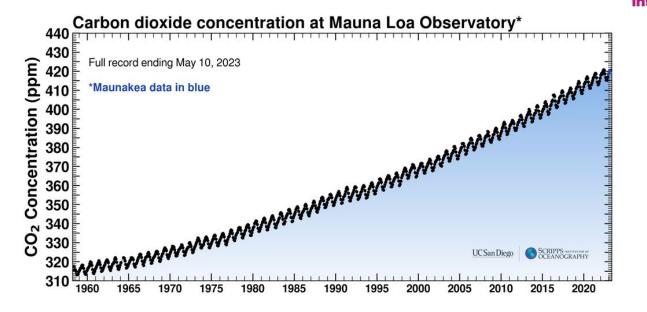

# How do we know about global heating?

The Keeling Curve 1958 – 2023

#### The CO2 hockey stick Leading up to 1958