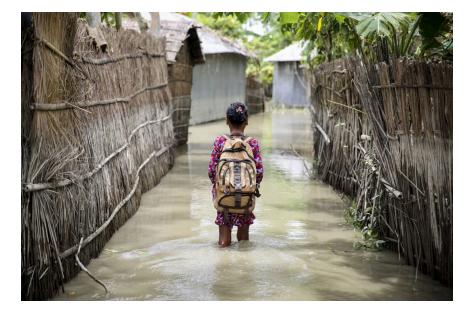

## What does this mean for us?

#### More severe and more extreme weather events