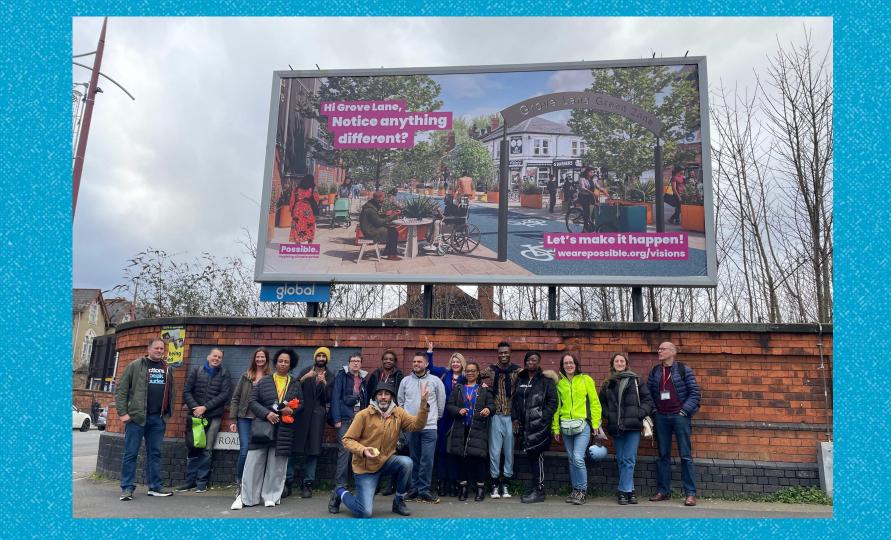

#### The champagne glass

sandra.green@wearepossible.org wearepossible.org Instagram: @\_wearepossible Twitter: @\_wearepossible

Car Free Birmingham campaigner

Sand ra Green